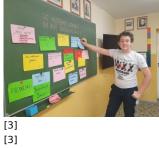

Published on Gmina Potęgowo (https://www.potegowo.pl) Home > Ekologiczne warsztaty dla młodzieży w gminie Potęgowo

## Ekologiczne warsztaty dla młodzieży w gminie Potęgowo



[1] [1]





[4] [4]



[8] [8]





[9] [9]

[5] [5]



[10]

[6] [6]



[7] [7]



[16] [16]



6



[17]



[14] [14]



[15]





| [18]         | [19]         | [20] | [21] |
|--------------|--------------|------|------|
| [22]         | [23]         | [24] | [25] |
| [22]         | [23]         | [24] | [25] |
| [26]         | [27]         | [28] | [29] |
| [26]         | [27]         | [28] | [29] |
| [30]<br>[30] | [31]<br>[31] |      |      |

[20]

[21]

[19]

## Pokaż na stronie głównej:

Tak

Source URL: https://www.potegowo.pl/en/node/3219?page=0%2C2&date=2021-04

## Links

| [1] https://www.potegowo. | pl/en/media-gallery/detail/3219/11230 |
|---------------------------|---------------------------------------|
|---------------------------|---------------------------------------|

[18]