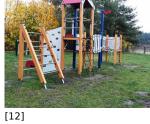

Published on Gmina Potęgowo (https://www.potegowo.pl)

Home > Zakończona przebudowa budynku Przedszkola w Łupawie

## Zakończona przebudowa budynku Przedszkola w Łupawie

[2]

[6] [6]



[1] [1]





[3]

[7]

[7]

[4]

[5] [5]

[4]



[8]



[13]

[13]



[10] [10]

[14]

[14]

[11] [11]

[15]

[15]



[12]



[16]

[16]

## Pokaż na stronie głównej:

Tak

**Source URL:** https://www.potegowo.pl/en/node/3295?date=2022-01

[1] https://www.potegowo.pl/en/media-gallery/detail/3295/11371 [2] https://www.potegowo.pl/en/media-gallery/detail/3295/11372 [3] https://www.potegowo.pl/en/media-gallery/detail/3295/11373 [4] https://www.potegowo.pl/en/media-gallery/detail/3295/11374 [5] https://www.potegowo.pl/en/media-gallery/detail/3295/11375 [6] https://www.potegowo.pl/en/media-gallery/detail/3295/11376 [7] https://www.potegowo.pl/en/media-gallery/detail/3295/11377 [8] https://www.potegowo.pl/en/media-gallery/detail/3295/11378 [9] https://www.potegowo.pl/en/media-gallery/detail/3295/11379 [10] https://www.potegowo.pl/en/media-gallery/detail/3295/11380 [11] https://www.potegowo.pl/en/media-gallery