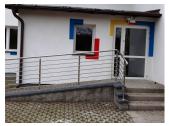

Published on Gmina Potęgowo (https://www.potegowo.pl)

Home > Zakończona przebudowa budynku Przedszkola w Łupawie

## Zakończona przebudowa budynku Przedszkola w Łupawie

[2]

[6] [6]



[1] [1]





[3]

[7]

[7]

[4]

[5] [5]

[4]



[8]



[13]

[13]



[10] [10]

[14]

[14]

[11] [11]

[15]

[15]



[12]



[16]

[16]

## Pokaż na stronie głównej:

Tak

**Source URL:** https://www.potegowo.pl/en/node/3295?date=2022-01

[1] https://www.potegowo.pl/en/media-gallery/detail/3295/11371 [2] https://www.potegowo.pl/en/media-gallery/detail/3295/11372 [3] https://www.potegowo.pl/en/media-gallery/detail/3295/11373 [4] https://www.potegowo.pl/en/media-gallery/detail/3295/11374 [5] https://www.potegowo.pl/en/media-gallery/detail/3295/11375 [6] https://www.potegowo.pl/en/media-gallery/detail/3295/11376 [7] https://www.potegowo.pl/en/media-gallery/detail/3295/11377 [8] https://www.potegowo.pl/en/media-gallery/detail/3295/11378 [9] https://www.potegowo.pl/en/media-gallery/detail/32