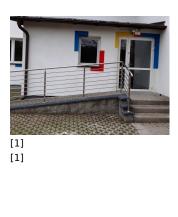

Published on *Gmina Potęgowo* (https://www.potegowo.pl)

Home > Zakończona przebudowa budynku Przedszkola w Łupawie

## Zakończona przebudowa budynku Przedszkola w Łupawie

[6]

[10]

[10]

[14]

[14]















[3]

[7]

[11]



[8]

[12]



[9]









[13]







[16] [16]

## Pokaż na stronie głównej:

Tak

**Source URL:** https://www.potegowo.pl/en/node/3295?date=2025-08

Links

- [1] https://www.potegowo.pl/en/media-gallery/detail/3295/11371
- [2] https://www.potegowo.pl/en/media-gallery/detail/3295/11372
- [3] https://www.potegowo.pl/en/media-gallery/detail/3295/11373
- [4] https://www.potegowo.pl/en/media-gallery/detail/3295/11374
- [5] https://www.potegowo.pl/en/media-gallery/detail/3295/11375
- [6] https://www.potegowo.pl/en/media-gallery/detail/3295/11376
- [7] https://www.potegowo.pl/en/media-gallery/detail/3295/11377
- [8] https://www.potegowo.pl/en/media-gallery/detail/3295/11378
- [9] https://www.potegowo.pl/en/media-gallery/detail/3295/11379
- [10] https://www.potego