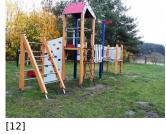

Published on *Gmina Potęgowo* (https://www.potegowo.pl)

Home > Zakończona przebudowa budynku Przedszkola w Łupawie

## Zakończona przebudowa budynku Przedszkola w Łupawie





















[14]

[14]



[3]

[8] [8]

[12]

















[15] [16] [16] [16]

[11]

## Pokaż na stronie głównej:

Tak

**Source URL:** https://www.potegowo.pl/en/node/3295?date=2025-09

Links

- [1] https://www.potegowo.pl/en/media-gallery/detail/3295/11371
- [2] https://www.potegowo.pl/en/media-gallery/detail/3295/11372
- [3] https://www.potegowo.pl/en/media-gallery/detail/3295/11373
- [4] https://www.potegowo.pl/en/media-gallery/detail/3295/11374
- [5] https://www.potegowo.pl/en/media-gallery/detail/3295/11375
- [6] https://www.potegowo.pl/en/media-gallery/detail/3295/11376
- [7] https://www.potegowo.pl/en/media-gallery/detail/3295/11377
- [8] https://www.potegowo.pl/en/media-gallery/detail/3295/11378
- [9] https://www.potegowo.pl/en/media-gallery/detail/3295/11379
- [10] https://www.potegowo.pl/en/media-gallery/detail/3295/11380
- [