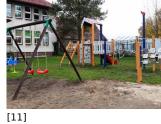

Published on *Gmina Potęgowo* (https://www.potegowo.pl)

Home > Zakończona przebudowa budynku Przedszkola w Łupawie

## Zakończona przebudowa budynku Przedszkola w Łupawie





















[14]

[14]



[3]

[8] [8]

[12]

















[15] [16] [16] [16]

[11]

## Pokaż na stronie głównej:

Tak

**Source URL:** https://www.potegowo.pl/en/node/3295?date=2025-09

Links

- [1] https://www.potegowo.pl/en/media-gallery/detail/3295/11371
- [2] https://www.potegowo.pl/en/media-gallery/detail/3295/11372
- [3] https://www.potegowo.pl/en/media-gallery/detail/3295/11373
- [4] https://www.potegowo.pl/en/media-gallery/detail/3295/11374
- [5] https://www.potegowo.pl/en/media-gallery/detail/3295/11375
- [6] https://www.potegowo.pl/en/media-gallery/detail/3295/11376
- [7] https://www.potegowo.pl/en/media-gallery/detail/3295/11377
- [8] https://www.potegowo.pl/en/media-gallery/detail/3295/11378
- [9] https://www.potegowo.pl/en/media-gallery/detail/3295/11379
- [10] https://www.potegowo.pl/en/media-gallery/detail/3295/11380
-