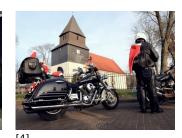

## Kilkudziesięciu mikołajów na motorach w gminie Potęgowo

[1] [1]

[3]

[7]

[7]

[5] [5]

[8]

[8]