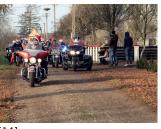

## Kilkudziesięciu mikołajów na motorach w gminie Potęgowo

[1] [1]

[3]

[7]

[7]

[5] [5]

[8]

[8]