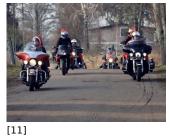

Published on Gmina Potęgowo (https://www.potegowo.pl) Home > Kilkudziesięciu mikołajów na motorach w gminie Potęgowo

## Kilkudziesięciu mikołajów na motorach w gminie Potęgowo



[1] [1]





[3]

[7]

[7]



[5] [5]

[8]

[8]

24







[9] [9]



[10] [10]

[6] [6]



[11]



[13] [13]



[14] [14]



[15] [15]



[16] [16]



[17]

| [18] | [19] | [20] |
|------|------|------|
| [18] | [19] | [20] |

## Pokaż na stronie głównej:

Tak

## Source URL: https://www.potegowo.pl/en/node/3320?date=2024-11&page=0%2C1

## Links

[1] https://www.potegowo.pl/en/media-gallery/detail/3320/11431 [2] https://www.potegowo.pl/en/media-gallery/detail/3320/11432 [3] https://www.potegowo.pl/en/media-gallery/detail/3320/11433 [4] https://www.potegowo.pl/en/media-gallery/detail/3320/11434 [5] https://www.potegowo.pl/en/media-gallery/detail/3320/11435 [6] https://www.potegowo.pl/en/media-gallery/detail/3320/11436 [7] https://www.potegowo.pl/en/media-gallery/detail/3320/11437 [8] https://www.potegowo.pl/en/media-gallery/detail/3320/11438 [9] https://www.potegowo.pl/en/media