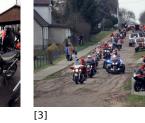

## Kilkudziesięciu mikołajów na motorach w gminie Potęgowo

[1] [1]

[3]

[7]

[7]

[5] [5]

[8]

[8]