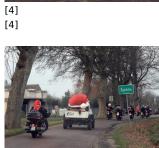

## Kilkudziesięciu mikołajów na motorach w gminie Potęgowo

[1] [1]

[3]

[7]

[7]

[5] [5]

[8]

[8]