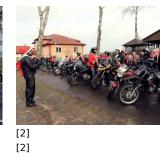

## Kilkudziesięciu mikołajów na motorach w gminie Potęgowo

[1] [1]

[3]

[7]

[7]

[5] [5]

[8]

[8]