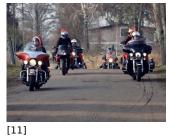

Published on Gmina Potęgowo (https://www.potegowo.pl) Home > Kilkudziesięciu mikołajów na motorach w gminie Potęgowo

## Kilkudziesięciu mikołajów na motorach w gminie Potęgowo



[1] [1]





[3]

[7]

[7]



[5] [5]

[8]

[8]

24







[9] [9]



[10] [10]

[6] [6]



[11]



[13] [13]



[14] [14]



[15] [15]



[16] [16]



[17]

| [18] | [19] | [20] |
|------|------|------|
| [18] | [19] | [20] |

## Pokaż na stronie głównej:

Tak

## Source URL: https://www.potegowo.pl/en/node/3320?date=2025-02&page=0%2C1

## Links

[1] https://www.potegowo.pl/en/media-gallery/detail/3320/11431 [2] https://www.potegowo.pl/en/media-gallery/detail/3320/11432 [3] https://www.potegowo.pl/en/media-gallery/detail/3320/11433 [4] https://www.potegowo.pl/en/media-gallery/detail/3320/11434 [5] https://www.potegowo.pl/en/media-gallery/detail/3320/11435 [6] https://www.potegowo.pl/en/media-gallery/detail/3320/11436 [7] https://www.potegowo.pl/en/media-gallery/detail/3320/11437 [8] https://www.potegowo.pl/en/media-gallery/detail/3320/11438 [9] https://www.potegowo.pl/en/media