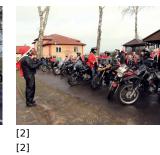

Published on Gmina Potęgowo (https://www.potegowo.pl) Home > Kilkudziesięciu mikołajów na motorach w gminie Potęgowo

## Kilkudziesięciu mikołajów na motorach w gminie Potęgowo



[1] [1]





[3]

[7]

[7]



[5] [5]

[8]

[8]

24







[9] [9]



[10] [10]

[6] [6]



[11]



[13] [13]



[14] [14]



[15] [15]



[16] [16]



[17]

| [18] | [19] | [20] |
|------|------|------|
| [18] | [19] | [20] |

## Pokaż na stronie głównej:

Tak

## Source URL: https://www.potegowo.pl/en/node/3320?date=2025-02&page=0%2C1

## Links

[1] https://www.potegowo.pl/en/media-gallery/detail/3320/11431 [2] https://www.potegowo.pl/en/media-gallery/detail/3320/11432 [3] https://www.potegowo.pl/en/media-gallery/detail/3320/11433 [4] https://www.potegowo.pl/en/media-gallery/detail/3320/11434 [5] https://www.potegowo.pl/en/media-gallery/detail/3320/11435 [6] https://www.potegowo.pl/en/media-gallery/detail/3320/11436 [7] https://www.potegowo.pl/en/media-gallery/detail/3320/11437 [8] https://www.po