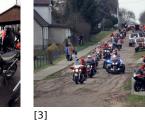

[16] [16]

[17]

| [18] | [19] | [20] |
|------|------|------|
| [18] | [19] | [20] |