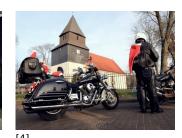

Published on Gmina Potęgowo (https://www.potegowo.pl) Home > Kilkudziesięciu mikołajów na motorach w gminie Potęgowo

## Kilkudziesięciu mikołajów na motorach w gminie Potęgowo



[1] [1]





[3]

[7]

[7]



[5] [5]

[8]

[8]

24







[9] [9]



[10] [10]

[6] [6]



[11]



[13] [13]



[14] [14]



[15] [15]



[16] [16]



[17]

| [18] | [19] | [20] |
|------|------|------|
| [18] | [19] | [20] |

## Pokaż na stronie głównej:

Tak

## Source URL: https://www.potegowo.pl/en/node/3320?date=2025-02&page=0%2C1

## Links

[1] https://www.potegowo.pl/en/media-gallery/detail/3320/11431 [2] https://www.potegowo.pl/en/media-gallery/detail/3320/11432 [3] https://www.potegowo.pl/en/media-gallery/detail/3320/11433 [4] https://www.potegowo.pl/en/media-gallery/detail/3320/11434 [5] https://www.potegowo.pl/en/media-gallery/detail/3320/11435 [6] https://www.potegowo.pl/en/media-gallery/detail/3320/11436 [7] https://www.potegowo.pl/en/media-gallery/detail/3320/11437 [8] https://www.potegowo.pl/en/media-