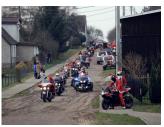

Published on *Gmina Potęgowo* (https://www.potegowo.pl)

Home > Kilkudziesięciu mikołajów na motorach w gminie Potęgowo

















[11] [11]



[15] [15]



[4] [4]



[8] [8]



[12] [12]



[16] [16]



[9] [9]



[13] [13]



[17]

| [18] | [19] | [20] |
|------|------|------|
| [18] | [19] | [20] |

## Pokaż na stronie głównej:

Tak

Source URL: https://www.potegowo.pl/en/node/3320?date=2025-03&page=0%2C1

## Links

- [1] https://www.potegowo.pl/en/media-gallery/detail/3320/11431
- [2] https://www.potegowo.pl/en/media-gallery/detail/3320/11432
- [3] https://www.potegowo.pl/en/media-gallery/detail/3320/11433
- [4] https://www.potegowo.pl/en/media-gallery/detail/3320/11434
- [5] https://www.potegowo.pl/en/media-gallery/detail/3320/11435
- [6] https://www.potegowo.pl/en/media-gallery/detail/3320/11436
- [7] https://www.potegowo.pl/en/media-gallery/detail/3320/11437
- [8] https://www.potegowo.pl/en/media-gallery