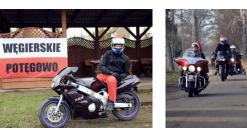

Published on *Gmina Potęgowo* (https://www.potegowo.pl)

Home > Kilkudziesięciu mikołajów na motorach w gminie Potęgowo

















[11] [11]



[15] [15]



[4] [4]



[8] [8]



[12] [12]



[16] [16]



[9] [9]



[13] [13]



[17]

| [18] | [19] | [20] |
|------|------|------|
| [18] | [19] | [20] |

## Pokaż na stronie głównej:

Tak

Source URL: https://www.potegowo.pl/en/node/3320?date=2025-03&page=0%2C1

## Links

- [1] https://www.potegowo.pl/en/media-gallery/detail/3320/11431
- [2] https://www.potegowo.pl/en/media-gallery/detail/3320/11432
- [3] https://www.potegowo.pl/en/media-gallery/detail/3320/11433
- [4] https://www.potegowo.pl/en/media-gallery/detail/3320/11434
- [5] https://www.potegowo.pl/en/media-gallery/detail/3320/11435
- [6] https://www.potegowo.pl/en/media-gallery/detail/3320/11436
- [7] https://www.potegowo.pl/en/media-gallery/detail/3320/11437
- [8] https://www.potegowo.pl/en/media