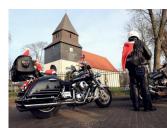

Published on *Gmina Potęgowo* (https://www.potegowo.pl)

Home > Kilkudziesięciu mikołajów na motorach w gminie Potęgowo

















[11] [11]



[15] [15]



[4] [4]



[8] [8]



[12] [12]



[16] [16]



[9] [9]



[13] [13]



[17]

| [18] | [19] | [20] |
|------|------|------|
| [18] | [19] | [20] |

## Pokaż na stronie głównej:

Tak

Source URL: https://www.potegowo.pl/en/node/3320?date=2025-03&page=0%2C1

## Links

- [1] https://www.potegowo.pl/en/media-gallery/detail/3320/11431
- [2] https://www.potegowo.pl/en/media-gallery/detail/3320/11432
- [3] https://www.potegowo.pl/en/media-gallery/detail/3320/11433
- [4] https://www.potegowo.pl/en/media-gallery/detail/3320/11434
- [5] https://www.potegowo.pl/en/media-gallery/detail/3320/11435
- [6] https://www.potegowo.pl/en/media-gallery/detail/3320/11436
- [7] https://www.potegowo.pl/en/media-gallery/detail/3320/11437
- [8] https://www.potegowo.pl/en/media-gallery/detail/3320/11438
- [9] https