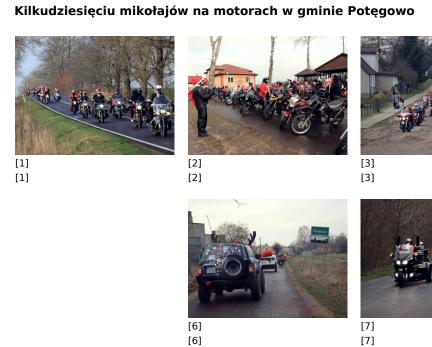

Published on *Gmina Potęgowo* (https://www.potegowo.pl)

Home > Kilkudziesięciu mikołajów na motorach w gminie Potęgowo

















[11] [11]



[15] [15]



[4] [4]



[8] [8]



[12] [12]



[16] [16]



[9] [9]



[13] [13]



[17]

| [18] | [19] | [20] |
|------|------|------|
| [18] | [19] | [20] |

## Pokaż na stronie głównej:

Tak

Source URL: https://www.potegowo.pl/en/node/3320?date=2025-03&page=0%2C1

## Links

- [1] https://www.potegowo.pl/en/media-gallery/detail/3320/11431
- [2] https://www.potegowo.pl/en/media-gallery/detail/3320/11432
- [3] https://www.potegowo.pl/en/media-gallery/detail/3320/11433
- [4] https://www.potegowo.pl/en/media-gallery/detail/3320/11434
- [5] https://www.potegowo.pl/en/media-gallery/detail/3320/11435
- [6] https://www.potegowo.pl/en/media-gallery/detail/3320/11436
- [7] https://www.potegowo.pl/en/media-gallery/detail/3320/11437
- [8] https://www.potegowo.pl/en/med