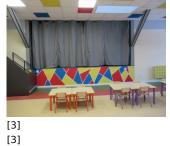

[11] [11]

[15] [15]

[7] [7]

| [18] | [19] | [20] | [21] |
|------|------|------|------|
| [18] | [19] | [20] | [21] |