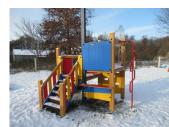

[16] [16]

[17]

| [18] | [19] | [20] | [21] |
|------|------|------|------|
| [18] | [19] | [20] | [21] |