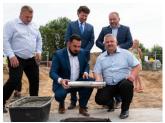

## Wmurowano kamień węgielny pod Przedszkole i Gminny Żłobek w Potęgowie

<sup>[1]</sup> [1]

[3]

[7]

[7]

[8]

[8]

[10] [10]