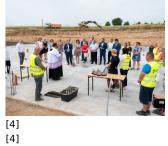

## Wmurowano kamień węgielny pod Przedszkole i Gminny Żłobek w Potęgowie

<sup>[1]</sup> [1]

[3]

[7]

[7]

[8]

[8]

[10] [10]