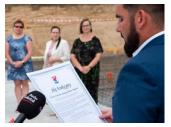

## Wmurowano kamień węgielny pod Przedszkole i Gminny Żłobek w Potęgowie

[1] [1]

[2] [2]

[6]

[6]

[3] [3]

[7]

[7]