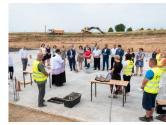

Published on *Gmina Potęgowo* (https://www.potegowo.pl)

Home > Wmurowano kamień węgielny pod Przedszkole i Gminny Żłobek w Potęgowie

## Wmurowano kamień węgielny pod Przedszkole i Gminny Żłobek w Potęgowie



[1] [1]



[2] [2]

[6]

[6]



[3] [3]

[7]

[7]



[4] [4]



[5] [5]



[8] [8]





[9] [9]



[10] [10]



[11] [11]



[12] [12]



[13] [13]



[14] [14]



[15] [15]



[16] [16]



[17]

| [18]<br>[18] | [19]<br>[19] | [20]<br>[20] | [21]<br>[21] |
|--------------|--------------|--------------|--------------|
|              |              |              |              |
|              |              |              |              |
|              |              |              |              |
| 1221         | 1221         | [24]         | [25]         |
| [22]<br>[22] | [23]<br>[23] | [24]<br>[24] | [25]<br>[25] |

## Pokaż na stronie głównej:

Tak

**Source URL:** https://www.potegowo.pl/en/node/3570?date=2021-10

## Links

- [1] https://www.potegowo.pl/en/media-gallery/detail/3570/12041
- [2] https://www.potegowo.pl/en/media-gall