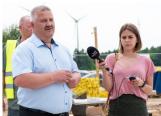

## Wmurowano kamień węgielny pod Przedszkole i Gminny Żłobek w Potęgowie

[1] [1]

[2] [2]

[6]

[6]

[3] [3]

[7]

[7]