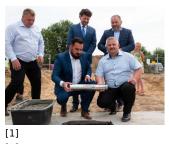

## Wmurowano kamień węgielny pod Przedszkole i Gminny Żłobek w Potęgowie

[1] [1]

[2] [2]

[6]

[6]

[3] [3]

[7]

[7]