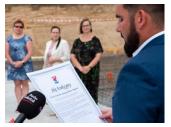

Published on *Gmina Potęgowo* (https://www.potegowo.pl)

Home > Wmurowano kamień węgielny pod Przedszkole i Gminny Żłobek w Potęgowie

## Wmurowano kamień węgielny pod Przedszkole i Gminny Żłobek w Potęgowie



[1] [1]



[2] [2]

[6]

[6]



[3] [3]

[7]

[7]



[4] [4]



[5] [5]



[8] [8]





[9] [9]



[10] [10]



[11] [11]



[12] [12]



[13] [13]



[14] [14]



[15] [15]



[16] [16]



[17]

| [18]<br>[18] | [19]<br>[19] | [20]<br>[20] | [21]<br>[21] |
|--------------|--------------|--------------|--------------|
|              |              |              |              |
|              |              |              |              |
|              |              |              |              |
| 1221         | 1221         | [24]         | [25]         |
| [22]<br>[22] | [23]<br>[23] | [24]<br>[24] | [25]<br>[25] |

## Pokaż na stronie głównej:

Tak

**Source URL:** https://www.potegowo.pl/en/node/3570?date=2021-11

## Links

- [1] https://www.potegowo.pl/en/media-gallery/detail/3570/12041
-