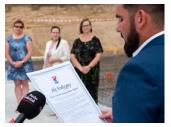

Published on *Gmina Potęgowo* (https://www.potegowo.pl)

Home > Wmurowano kamień węgielny pod Przedszkole i Gminny Żłobek w Potęgowie

## Wmurowano kamień węgielny pod Przedszkole i Gminny Żłobek w Potęgowie



[1] [1]



[2] [2]

[6]

[6]



[3] [3]

[7]

[7]



[4] [4]



[5] [5]



[8] [8]





[9] [9]



[10] [10]



[11] [11]



[12] [12]



[13] [13]



[14] [14]



[15] [15]



[16] [16]



[17]

| [18]<br>[18] | [19]<br>[19] | [20]<br>[20] | [21]<br>[21] |
|--------------|--------------|--------------|--------------|
|              |              |              |              |
|              |              |              |              |
|              |              |              |              |
| [22]<br>[22] | [23]<br>[23] | [24]<br>[24] | [25]<br>[25] |

## Pokaż na stronie głównej:

Tak

Source URL: https://www.potegowo.pl/en/node/3570?date=2022-01&page=0%2C2

## Links

- [1] https://www.potegowo.pl/en/media-gallery/detail/3570/12041
- [2] https://www.potegowo.pl/en/media-gallery/detail/35