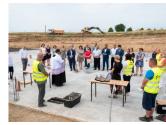

Published on *Gmina Potęgowo* (https://www.potegowo.pl)

Home > Wmurowano kamień węgielny pod Przedszkole i Gminny Żłobek w Potęgowie

## Wmurowano kamień węgielny pod Przedszkole i Gminny Żłobek w Potęgowie



[1] [1]



[2] [2]

[6]

[6]



[3] [3]

[7]

[7]



[4] [4]



[5] [5]



[8] [8]





[9] [9]



[10] [10]



[11] [11]



[12] [12]



[13] [13]



[14] [14]



[15] [15]



[16] [16]



[17]

| [18]<br>[18] | [19]<br>[19] | [20]<br>[20] | [21]<br>[21] |
|--------------|--------------|--------------|--------------|
|              |              |              |              |
|              |              |              |              |
|              |              |              |              |
|              |              |              |              |
| [22]         | [23]         | [24]         | [25]         |
| [22]         | [23]         | [24]         | [25]         |

## Pokaż na stronie głównej:

Tak

**Source URL:** https://www.potegowo.pl/en/node/3570?date=2022-02

## Links

- [1] https://www.potegowo.pl/en/media-gallery