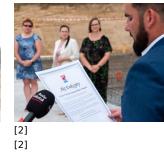

## Wmurowano kamień węgielny pod Przedszkole i Gminny Żłobek w Potęgowie

<sup>[1]</sup> [1]

[3]

[7]

[7]

[8]

[8]

[10] [10]