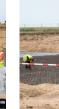

## Wmurowano kamień węgielny pod Przedszkole i Gminny Żłobek w Potęgowie

[1] [1]

[2] [2]

[6]

[6]

[3] [3]

[7]

[7]