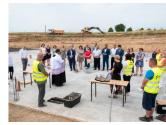

Published on *Gmina Potęgowo* (https://www.potegowo.pl)

Home > Wmurowano kamień węgielny pod Przedszkole i Gminny Żłobek w Potęgowie

## Wmurowano kamień węgielny pod Przedszkole i Gminny Żłobek w Potęgowie



[1] [1]



[2] [2]

[6]

[6]



[3] [3]

[7]

[7]



[4] [4]



[5] [5]



[8] [8]





[9] [9]



[10] [10]



[11] [11]



[12] [12]



[13] [13]



[14] [14]



[15] [15]



[16] [16]



[17]

| [18]<br>[18] | [19]<br>[19] | [20]<br>[20] | [21]<br>[21] |
|--------------|--------------|--------------|--------------|
|              |              |              |              |
|              |              |              |              |
|              |              |              |              |
|              |              |              |              |
| [22]         | [23]         | [24]         | [25]         |
| [22]         | [23]         | [24]         | [25]         |

## Pokaż na stronie głównej:

Tak

**Source URL:** https://www.potegowo.pl/en/node/3570?date=2024-10

## Links

- [1] https://www.potegowo.pl/en/media-gallery