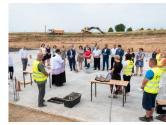

Published on *Gmina Potęgowo* (https://www.potegowo.pl)

Home > Wmurowano kamień węgielny pod Przedszkole i Gminny Żłobek w Potęgowie

## Wmurowano kamień węgielny pod Przedszkole i Gminny Żłobek w Potęgowie



[1] [1]



[2] [2]

[6]

[6]



[3] [3]

[7]

[7]



[4] [4]



[5] [5]



[8] [8]





[9] [9]



[10] [10]



[11] [11]



[12] [12]



[13] [13]



[14] [14]



[15] [15]



[16] [16]



[17]

| [18]<br>[18] | [19]<br>[19] | [20]<br>[20] | [21]<br>[21] |
|--------------|--------------|--------------|--------------|
|              |              |              |              |
|              |              |              |              |
|              |              |              |              |
| [22]         | [23]         | [24]         | [25]         |
| [22]         | [23]         | [24]         | [25]         |

## Pokaż na stronie głównej:

Tak

Source URL: https://www.potegowo.pl/en/node/3570?date=2024-10&page=0%2C1

## Links

- [1] https://www.potegowo.pl/en/media-gallery/detail/3570/12041
- [2] https://www.potegowo.pl/en/med