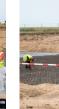

Published on *Gmina Potęgowo* (https://www.potegowo.pl)

Home > Wmurowano kamień węgielny pod Przedszkole i Gminny Żłobek w Potęgowie

## Wmurowano kamień węgielny pod Przedszkole i Gminny Żłobek w Potęgowie



[1] [1]



[2] [2]

[6]

[6]



[3] [3]

[7]

[7]



[4] [4]



[5] [5]



[8] [8]





[9] [9]



[10] [10]



[11] [11]



[12] [12]



[13] [13]



[14] [14]



[15] [15]



[16] [16]



[17]

| [18]<br>[18] | [19]<br>[19] | [20]<br>[20] | [21]<br>[21] |
|--------------|--------------|--------------|--------------|
|              |              |              |              |
|              |              |              |              |
|              |              |              |              |
|              |              |              |              |
|              |              |              |              |
| [22]         | [23]         | [24]         | [25]         |
| [22]         | [23]         | [24]         | [25]         |

## Pokaż na stronie głównej:

Tak

Source URL: https://www.potegowo.pl/en/node/3570?date=2024-11&page=0%2C0