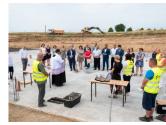

Published on *Gmina Potęgowo* (https://www.potegowo.pl)

Home > Wmurowano kamień węgielny pod Przedszkole i Gminny Żłobek w Potęgowie

## Wmurowano kamień węgielny pod Przedszkole i Gminny Żłobek w Potęgowie



[1] [1]



[2] [2]

[6]

[6]



[3] [3]

[7]

[7]



[4] [4]



[5] [5]



[8] [8]





[9] [9]



[10] [10]



[11] [11]



[12] [12]



[13] [13]



[14] [14]



[15] [15]



[16] [16]



[17]

| [18]<br>[18] | [19]<br>[19] | [20]<br>[20] | [21]<br>[21] |
|--------------|--------------|--------------|--------------|
|              |              |              |              |
|              |              |              |              |
|              |              |              |              |
|              |              |              |              |
|              |              |              |              |
| [22]         | [23]         | [24]         | [25]         |
| [22]         | [23]         | [24]         | [25]         |

## Pokaż na stronie głównej:

Tak

Source URL: https://www.potegowo.pl/en/node/3570?date=2024-11