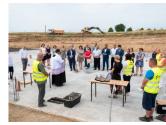

Published on *Gmina Potęgowo* (https://www.potegowo.pl)

Home > Wmurowano kamień węgielny pod Przedszkole i Gminny Żłobek w Potęgowie

## Wmurowano kamień węgielny pod Przedszkole i Gminny Żłobek w Potęgowie



[1] [1]



[2] [2]

[6]

[6]



[3] [3]

[7]

[7]



[4] [4]



[5] [5]



[8] [8]





[9] [9]



[10] [10]



[11] [11]



[12] [12]



[13] [13]



[14] [14]



[15] [15]



[16] [16]



[17]

| [18]<br>[18] | [19]<br>[19] | [20]<br>[20] | [21]<br>[21] |
|--------------|--------------|--------------|--------------|
|              |              |              |              |
|              |              |              |              |
|              |              |              |              |
| [22]<br>[22] | [23]<br>[23] | [24]<br>[24] | [25]<br>[25] |

## Pokaż na stronie głównej:

Tak

**Source URL:** https://www.potegowo.pl/en/node/3570?date=2024-11&page=0%2C1

## Links

- [1] https://www.potegowo.pl/en/media-gallery/detail/3570/12041
- [2] https://www.potegowo.pl/en/media-gallery/detail/3570/12042
- [3] https://www.potegowo.pl