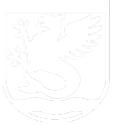

## Wmurowano kamień węgielny pod Przedszkole i Gminny Żłobek w Potęgowie

<sup>[1]</sup> [1]

[3]

[7]

[7]

[8]

[8]

[10] [10]