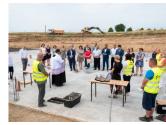

Published on *Gmina Potęgowo* (https://www.potegowo.pl)

Home > Wmurowano kamień węgielny pod Przedszkole i Gminny Żłobek w Potęgowie

## Wmurowano kamień węgielny pod Przedszkole i Gminny Żłobek w Potęgowie



[1] [1]



[2] [2]

[6]

[6]



[3] [3]

[7]

[7]



[4] [4]



[5] [5]



[8] [8]





[9] [9]



[10] [10]



[11] [11]



[12] [12]



[13] [13]



[14] [14]



[15] [15]



[16] [16]



[17]

| [18]<br>[18] | [19]<br>[19] | [20]<br>[20] | [21]<br>[21] |
|--------------|--------------|--------------|--------------|
|              |              |              |              |
|              |              |              |              |
|              |              |              |              |
|              |              |              |              |
| [22]         | [23]         | [24]         | [25]         |
| [22]         | [23]         | [24]         | [25]         |

## Pokaż na stronie głównej:

Tak

**Source URL:** https://www.potegowo.pl/en/node/3570?date=2025-02

## Links

- [1] https://www.potegowo.pl/en/media-gallery