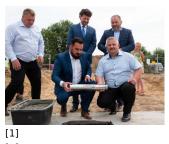

Published on *Gmina Potęgowo* (https://www.potegowo.pl)

Home > Wmurowano kamień węgielny pod Przedszkole i Gminny Żłobek w Potęgowie

## Wmurowano kamień węgielny pod Przedszkole i Gminny Żłobek w Potęgowie



[1] [1]



[2] [2]

[6]

[6]



[3] [3]

[7]

[7]



[4] [4]



[5] [5]



[8] [8]





[9] [9]



[10] [10]



[11] [11]



[12] [12]



[13] [13]



[14] [14]



[15] [15]



[16] [16]



[17]

| [18]<br>[18] | [19]<br>[19] | [20]<br>[20] | [21]<br>[21] |
|--------------|--------------|--------------|--------------|
|              |              |              |              |
|              |              |              |              |
|              |              |              |              |
|              |              |              |              |
| [22]         | [23]         | [24]         | [25]         |
| [22]         | [23]         | [24]         | [25]         |

## Pokaż na stronie głównej:

Tak

**Source URL:** https://www.potegowo.pl/en/node/3570?date=2025-02

##