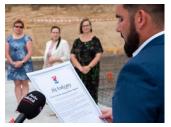

Published on *Gmina Potęgowo* (https://www.potegowo.pl)

Home > Wmurowano kamień węgielny pod Przedszkole i Gminny Żłobek w Potęgowie

## Wmurowano kamień węgielny pod Przedszkole i Gminny Żłobek w Potęgowie



[1] [1]



[2] [2]

[6]

[6]



[3] [3]

[7]

[7]



[4] [4]



[5] [5]



[8] [8]





[9] [9]



[10] [10]



[11] [11]



[12] [12]



[13] [13]



[14] [14]



[15] [15]



[16] [16]



[17]

| [18]<br>[18] | [19]<br>[19] | [20]<br>[20] | [21]<br>[21] |
|--------------|--------------|--------------|--------------|
|              |              |              |              |
|              |              |              |              |
|              |              |              |              |
|              |              |              |              |
| [22]         | [23]         | [24]         | [25]         |
| [22]         | [23]         | [24]         | [25]         |

## Pokaż na stronie głównej:

Tak

**Source URL:** https://www.potegowo.pl/en/node/3570?date=2025-02

## Links

- [1