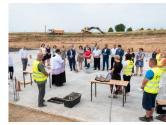

Published on *Gmina Potęgowo* (https://www.potegowo.pl)

Home > Wmurowano kamień węgielny pod Przedszkole i Gminny Żłobek w Potęgowie

## Wmurowano kamień węgielny pod Przedszkole i Gminny Żłobek w Potęgowie



[1] [1]



[2] [2]

[6]

[6]



[3] [3]

[7]

[7]



[4] [4]



[5] [5]



[8] [8]





[9] [9]



[10] [10]



[11] [11]



[12] [12]



[13] [13]



[14] [14]



[15] [15]



[16] [16]



[17]

| [18]<br>[18] | [19]<br>[19] | [20]<br>[20] | [21]<br>[21] |
|--------------|--------------|--------------|--------------|
|              |              |              |              |
|              |              |              |              |
|              |              |              |              |
|              |              |              |              |
| [22]<br>[22] | [23]<br>[23] | [24]<br>[24] | [25]<br>[25] |

## Pokaż na stronie głównej:

Tak

Source URL: https://www.potegowo.pl/en/node/3570?date=2025-02&page=0%2C1

## Links

- [1] https://www.potegowo.pl/en/media-gallery/detail/3570/12041
- [2] https://www.potegowo.pl/en/med