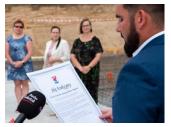

Published on *Gmina Potęgowo* (https://www.potegowo.pl)

Home > Wmurowano kamień węgielny pod Przedszkole i Gminny Żłobek w Potęgowie

## Wmurowano kamień węgielny pod Przedszkole i Gminny Żłobek w Potęgowie



[1] [1]



[2] [2]

[6]

[6]



[3] [3]

[7]

[7]



[4] [4]



[5] [5]



[8] [8]





[9] [9]



[10] [10]



[11] [11]



[12] [12]



[13] [13]



[14] [14]



[15] [15]



[16] [16]



[17]

| [18]<br>[18] | [19]<br>[19] | [20]<br>[20] | [21]<br>[21] |
|--------------|--------------|--------------|--------------|
|              |              |              |              |
|              |              |              |              |
|              |              |              |              |
| [22]         | [23]         | [24]         | [25]         |
| [22]         | [23]         | [24]         | [25]         |

## Pokaż na stronie głównej:

Tak

Source URL: https://www.potegowo.pl/en/node/3570?date=2025-03&page=0%2C2

## Links

- [1] https://www.potegowo.pl/en/media-gallery/detail/3570/