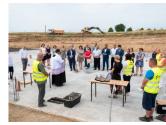

## Wmurowano kamień węgielny pod Przedszkole i Gminny Żłobek w Potęgowie

[1] [1]

[2] [2]

[6]

[6]

[3] [3]

[7]

[7]