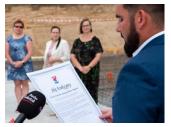

Published on *Gmina Potęgowo* (https://www.potegowo.pl)

Home > Wmurowano kamień węgielny pod Przedszkole i Gminny Żłobek w Potęgowie

## Wmurowano kamień węgielny pod Przedszkole i Gminny Żłobek w Potęgowie



[1] [1]



[2] [2]

[6]

[6]



[3] [3]

[7]

[7]



[4] [4]



[5] [5]



[8] [8]





[9] [9]



[10] [10]



[11] [11]



[12] [12]



[13] [13]



[14] [14]



[15] [15]



[16] [16]



[17]

| [18]<br>[18] | [19]<br>[19] | [20]<br>[20] | [21]<br>[21] |
|--------------|--------------|--------------|--------------|
|              |              |              |              |
|              |              |              |              |
|              |              |              |              |
| [22]<br>[22] | [23]<br>[23] | [24]<br>[24] | [25]<br>[25] |

## Pokaż na stronie głównej:

Tak

Source URL: https://www.potegowo.pl/en/node/3570?date=2025-06&page=0%2C0

## Links

- [1] https://www.potegowo.pl/en/media-gallery/detail/3570/12041
- [2] https://www.potegowo.pl/en/media-gallery/detail/35