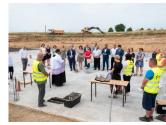

Published on *Gmina Potęgowo* (https://www.potegowo.pl)

Home > Wmurowano kamień węgielny pod Przedszkole i Gminny Żłobek w Potęgowie

## Wmurowano kamień węgielny pod Przedszkole i Gminny Żłobek w Potęgowie



[1] [1]



[2] [2]

[6]

[6]



[3] [3]

[7]

[7]



[4] [4]



[5] [5]



[8] [8]





[9] [9]



[10] [10]



[11] [11]



[12] [12]



[13] [13]



[14] [14]



[15] [15]



[16] [16]



[17]

| [18]<br>[18] | [19]<br>[19] | [20]<br>[20] | [21]<br>[21] |
|--------------|--------------|--------------|--------------|
|              |              |              |              |
|              |              |              |              |
|              |              |              |              |
|              |              |              |              |
| [22]         | [23]         | [24]         | [25]         |
| [22]         | [23]         | [24]         | [25]         |

## Pokaż na stronie głównej:

Tak

Source URL: https://www.potegowo.pl/en/node/3570?date=2025-07&page=0%2C1

## Links

- [1] https://www.potegowo.pl/en/media-