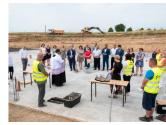

Published on *Gmina Potęgowo* (https://www.potegowo.pl)

Home > Wmurowano kamień węgielny pod Przedszkole i Gminny Żłobek w Potęgowie

## Wmurowano kamień węgielny pod Przedszkole i Gminny Żłobek w Potęgowie



[1] [1]



[2] [2]

[6]

[6]



[3] [3]

[7]

[7]



[4] [4]



[5] [5]



[8] [8]





[9] [9]



[10] [10]



[11] [11]



[12] [12]



[13] [13]



[14] [14]



[15] [15]



[16] [16]



[17]

| [18]<br>[18] | [19]<br>[19] | [20]<br>[20] | [21]<br>[21] |
|--------------|--------------|--------------|--------------|
|              |              |              |              |
|              |              |              |              |
|              |              |              |              |
|              |              |              |              |
| [22]         | [23]         | [24]         | [25]         |
| [22]         | [23]         | [24]         | [25]         |

## Pokaż na stronie głównej:

Tak

Source URL: https://www.potegowo.pl/en/node/3570?date=2025-08

## Links

- [1] https://www.potegowo.pl/en/media-gallery/det