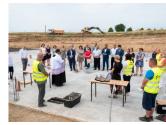

Published on *Gmina Potęgowo* (https://www.potegowo.pl)

Home > Wmurowano kamień węgielny pod Przedszkole i Gminny Żłobek w Potęgowie

## Wmurowano kamień węgielny pod Przedszkole i Gminny Żłobek w Potęgowie



[1] [1]



[2] [2]

[6]

[6]



[3] [3]

[7]

[7]



[4] [4]



[5] [5]



[8] [8]





[9] [9]



[10] [10]



[11] [11]



[12] [12]



[13] [13]



[14] [14]



[15] [15]



[16] [16]



[17]

| [18] | [19] | [20] | [21] |
|------|------|------|------|
| [18] | [19] | [20] | [21] |
|      |      |      |      |
|      |      |      |      |
| [22] | [23] | [24] | [25] |
| [22] | [23] | [24] | [25] |

## Pokaż na stronie głównej:

Tak

**Source URL:** https://www.potegowo.pl/en/node/3570?date=2025-08&page=0%2C0

## Links

- [1] https://www.potegowo.pl/en/media-gallery/detail/3570/12041
- [2] https://www.potegowo.pl/en/media-gallery/detail/3570/12042
- [3] https://www.potegowo.pl/en/media-gallery/detail/3570/12043
- [4] https://www.potegowo.pl/en/media-gallery/detail/3570/12044
- [5] https://www.potegowo.pl/en/media-gallery/detail/3570/12