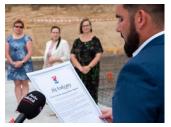

Published on *Gmina Potęgowo* (https://www.potegowo.pl)

Home > Wmurowano kamień węgielny pod Przedszkole i Gminny Żłobek w Potęgowie

## Wmurowano kamień węgielny pod Przedszkole i Gminny Żłobek w Potęgowie



[1] [1]



[2] [2]

[6]

[6]



[3] [3]

[7]

[7]



[4] [4]



[5] [5]



[8] [8]





[9] [9]



[10] [10]



[11] [11]



[12] [12]



[13] [13]



[14] [14]



[15] [15]



[16] [16]



[17]

| [18] | [19] | [20] | [21] |
|------|------|------|------|
| [18] | [19] | [20] | [21] |
|      |      |      |      |
|      |      |      |      |
| [22] | [23] | [24] | [25] |
| [22] | [23] | [24] | [25] |

## Pokaż na stronie głównej:

Tak

**Source URL:** https://www.potegowo.pl/en/node/3570?date=2025-08&page=0%2C0

## Links

- [1] https://www.potegowo.pl/en/media-gallery/detail/3570/12041
- [2] https://www.potegowo.pl/en/media-gallery/detail/3570/12042
- [3] https://www.potegowo.pl/en/media-gallery/detail/3570/12043
- [4] https://www.potegowo.pl/en/media-gallery/detail/3570/12044
- [5] https://www.p