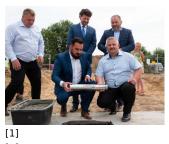

Published on *Gmina Potęgowo* (https://www.potegowo.pl)

Home > Wmurowano kamień węgielny pod Przedszkole i Gminny Żłobek w Potęgowie

## Wmurowano kamień węgielny pod Przedszkole i Gminny Żłobek w Potęgowie



[1] [1]



[2] [2]

[6]

[6]



[3] [3]

[7]

[7]



[4] [4]



[5] [5]



[8] [8]





[9] [9]



[10] [10]



[11] [11]



[12] [12]



[13] [13]



[14] [14]



[15] [15]



[16] [16]



[17]

| [18] | [19] | [20] | [21] |
|------|------|------|------|
| [18] | [19] | [20] | [21] |
|      |      |      |      |
|      |      |      |      |
| [22] | [23] | [24] | [25] |
| [22] | [23] | [24] | [25] |

## Pokaż na stronie głównej:

Tak

**Source URL:** https://www.potegowo.pl/en/node/3570?date=2025-08&page=0%2C0

## Links

- [1] https://www.potegowo.pl/en/media-gallery/detail/3570/12041
- [2] https://www.potegowo.pl/en/media-gallery/detail/3570/12042
- [3] https://www.potegowo.pl/en/media-gallery/detail/3570/12043
- [4] https://www.potegowo.pl/en/media-gallery/detail/3570/12044
- [5] ht