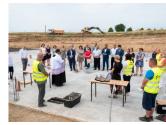

Published on *Gmina Potęgowo* (https://www.potegowo.pl)

Home > Wmurowano kamień węgielny pod Przedszkole i Gminny Żłobek w Potęgowie

## Wmurowano kamień węgielny pod Przedszkole i Gminny Żłobek w Potęgowie



[1] [1]



[2] [2]

[6]

[6]



[3] [3]

[7]

[7]



[4] [4]



[5] [5]



[8] [8]





[9] [9]



[10] [10]



[11] [11]



[12] [12]



[13] [13]



[14] [14]



[15] [15]



[16] [16]



[17]

|    |     | [19]<br>[19] | [20]         | [21]<br>[21] |
|----|-----|--------------|--------------|--------------|
|    |     |              |              |              |
|    |     |              |              |              |
| re | 221 | root         | 10.43        | [25]         |
|    |     | [23]<br>[23] | [24]<br>[24] | [25]<br>[25] |

## Pokaż na stronie głównej:

Tak

Source URL: https://www.potegowo.pl/en/node/3570?date=2025-08&page=0%2C2

## Links

- [1] https://www.potegowo.pl/en/media-gallery/detail/3570/12041
- [2] https://www.potegowo.pl/en/media-gallery/detail/3570/12042
- [3] https://www.potegowo.pl/en/media-gallery/detail/357