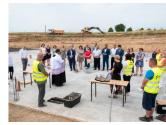

Published on *Gmina Potęgowo* (https://www.potegowo.pl)

Home > Wmurowano kamień węgielny pod Przedszkole i Gminny Żłobek w Potęgowie

## Wmurowano kamień węgielny pod Przedszkole i Gminny Żłobek w Potęgowie



[1] [1]



[2] [2]

[6]

[6]



[3] [3]

[7]

[7]



[4] [4]



[5] [5]



[8] [8]





[9] [9]



[10] [10]



[11] [11]



[12] [12]



[13] [13]



[14] [14]



[15] [15]



[16] [16]



[17]

| [18]<br>[18] | [19]<br>[19] | [20]<br>[20] | [21]<br>[21] |
|--------------|--------------|--------------|--------------|
|              |              |              |              |
|              |              |              |              |
|              |              |              |              |
| [22]<br>[22] | [23]<br>[23] | [24]<br>[24] | [25]<br>[25] |

## Pokaż na stronie głównej:

Tak

**Source URL:** https://www.potegowo.pl/en/node/3570?date=2025-09&page=0%2C0

## Links

- [1] https://www.potegowo.pl/en/media-gallery/detail/3570/12041
- [2] https://www.potegowo.pl/en/media-gallery/detail/3570/12042
- [3] https://www.potegowo.pl