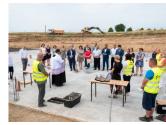

Published on *Gmina Potęgowo* (https://www.potegowo.pl)

Home > Wmurowano kamień węgielny pod Przedszkole i Gminny Żłobek w Potęgowie

## Wmurowano kamień węgielny pod Przedszkole i Gminny Żłobek w Potęgowie



[1] [1]



[2] [2]

[6]

[6]



[3] [3]

[7]

[7]



[4] [4]



[5] [5]



[8] [8]





[9] [9]



[10] [10]



[11] [11]



[12] [12]



[13] [13]



[14] [14]



[15] [15]



[16] [16]



[17]

| [18]<br>[18] | [19]<br>[19] | [20]<br>[20] | [21]<br>[21] |
|--------------|--------------|--------------|--------------|
|              |              |              |              |
|              |              |              |              |
|              |              |              |              |
| [22]<br>[22] | [23]<br>[23] | [24]<br>[24] | [25]<br>[25] |

## Pokaż na stronie głównej:

Tak

Source URL: https://www.potegowo.pl/en/node/3570?date=2025-10&page=0%2C1

## Links

- [1] https://www.potegowo.pl/en/media-gallery/detail/3570/12041
- [2] https://www.potegowo.pl/en/media-gallery/detail/3570/12042
- [3] https://www.potegowo.pl/en/