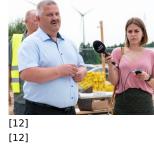

Published on Gmina Potęgowo (https://www.potegowo.pl)

Home > Wmurowano kamień węgielny pod Przedszkole i Gminny Żłobek w Potęgowie

## Wmurowano kamień węgielny pod Przedszkole i Gminny Żłobek w Potęgowie



<sup>[1]</sup> [1]







[3]

[7]

[7]



[8]

[8]











[10] [10]

[6]

[6]



[11] [11]







[14]

ARt Ereksymy [15]

[15]



[17]

| [18] | [19] | [20] | [21] |
|------|------|------|------|
| [18] | [19] | [20] | [21] |
|      |      |      |      |
| [22] | [23] | [24] | [25] |
| [22] | [23] | [24] | [25] |

## Pokaż na stronie głównej:

Tak

Source URL: https://www.potegowo.pl/en/node/3570?page=0%252C1

## Links

[1] https://www.potegowo.pl/en/media-gallery/detail/3570/12041 [2] https://www.potegowo.pl/en/media-gallery/detail/3570/12042 [3] https://www.potegowo.pl/en/media-gallery/detail/3570/12043 [4] https://www.potegowo.pl/en/media-gallery/detail/3570/12044 [5] https://www.potegowo.pl/en/media-gallery/detail/3570/12045 [6] https://www.potegowo.pl/en/media-gallery/detail/3570/12046 [7] https://www.potegowo.pl/en/media-gallery/detail/3570/12047 [8] https://www.potegowo.