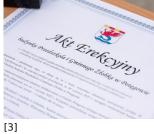

## Wmurowano kamień węgielny pod Przedszkole i Gminny Żłobek w Potęgowie

<sup>[1]</sup> [1]

[3]

[7]

[7]

[8]

[8]

[10] [10]