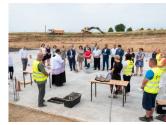

Published on *Gmina Potęgowo* (https://www.potegowo.pl)

Home > Wmurowano kamień węgielny pod Przedszkole i Gminny Żłobek w Potęgowie

## Wmurowano kamień węgielny pod Przedszkole i Gminny Żłobek w Potęgowie



[1] [1]



[2] [2]

[6]

[6]



[3] [3]

[7]

[7]



[4] [4]



[5] [5]



[8] [8]





[9] [9]



[10] [10]



[11] [11]



[12] [12]



[13] [13]



[14] [14]



[15] [15]



[16] [16]



[17]

| [18]<br>[18] | [19]<br>[19] | [20]<br>[20] | [21]<br>[21] |
|--------------|--------------|--------------|--------------|
|              |              |              |              |
|              |              |              |              |
|              |              |              |              |
| [22]         | [23]         | [24]         | [25]         |
| [22]         | [23]         | [24]         | [25]         |

## Pokaż na stronie głównej:

Tak

Source URL: https://www.potegowo.pl/en/node/3570?page=0%252C1%2C1

## Links

- [1] https://www.potegowo.pl/en/media-gallery/detail/3570/12041
- [2] https://www.potegowo.pl/en/media-gall