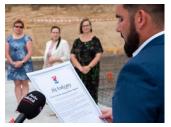

Published on *Gmina Potęgowo* (https://www.potegowo.pl)

Home > Wmurowano kamień węgielny pod Przedszkole i Gminny Żłobek w Potęgowie

## Wmurowano kamień węgielny pod Przedszkole i Gminny Żłobek w Potęgowie



[1] [1]



[2] [2]

[6]

[6]



[3] [3]

[7]

[7]



[4] [4]



[5] [5]



[8] [8]





[9] [9]



[10] [10]



[11] [11]



[12] [12]



[13] [13]



[14] [14]



[15] [15]



[16] [16]



[17]

| [18]<br>[18] | [19]<br>[19] | [20]<br>[20] | [21]<br>[21] |
|--------------|--------------|--------------|--------------|
|              |              |              |              |
|              |              |              |              |
|              |              |              |              |
|              |              |              |              |
| [22]<br>[22] | [23]<br>[23] | [24]<br>[24] | [25]<br>[25] |

## Pokaż na stronie głównej:

Tak

**Source URL:** https://www.potegowo.pl/en/node/3570?page=0%2C0

## Links

- [1] https://www.potegowo.pl/en/media-gallery/detail/3570/12041
- [