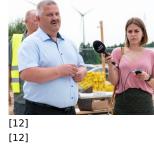

## Wmurowano kamień węgielny pod Przedszkole i Gminny Żłobek w Potęgowie

<sup>[1]</sup> [1]

[3]

[7]

[7]

[8]

[8]

[10] [10]