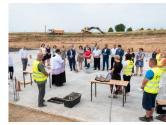

Published on *Gmina Potęgowo* (https://www.potegowo.pl)

Home > Wmurowano kamień węgielny pod Przedszkole i Gminny Żłobek w Potęgowie

## Wmurowano kamień węgielny pod Przedszkole i Gminny Żłobek w Potęgowie



[1] [1]



[2] [2]

[6]

[6]



[3] [3]

[7]

[7]



[4] [4]



[5] [5]



[8] [8]





[9] [9]



[10] [10]



[11] [11]



[12] [12]



[13] [13]



[14] [14]



[15] [15]



[16] [16]



[17]

| [18]<br>[18] | [19]<br>[19] | [20]<br>[20] | [21]<br>[21] |
|--------------|--------------|--------------|--------------|
|              |              |              |              |
|              |              |              |              |
|              |              |              |              |
|              |              |              |              |
| [22]         | [23]         | [24]         | [25]         |
| [22]         | [23]         | [24]         | [25]         |

## Pokaż na stronie głównej:

Tak

Source URL: https://www.potegowo.pl/en/node/3570?page=0%2C1&date=2021-12

## Links

- [1] https://www.potegowo.pl/en/media-