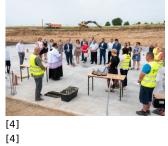

## Wmurowano kamień węgielny pod Przedszkole i Gminny Żłobek w Potęgowie

<sup>[1]</sup> [1]

[3]

[7]

[7]

[8]

[8]

[10] [10]

[6]

[6]

[11] [11]

[14]

ARt Ereksymy [15]

[15]

[17]

| [18] | [19] | [20] | [21] |
|------|------|------|------|
| [18] | [19] | [20] | [21] |
|      |      |      |      |
| [22] | [23] | [24] | [25] |
| [22] | [23] | [24] | [25] |