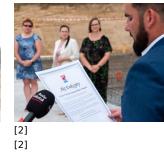

## Wmurowano kamień węgielny pod Przedszkole i Gminny Żłobek w Potęgowie

<sup>[1]</sup> [1]

[3]

[7]

[7]

[8]

[8]

[10] [10]

[6]

[6]

[11] [11]

[14]

ARt Ereksymy [15]

[15]

[17]

| [18] | [19] | [20] | [21] |
|------|------|------|------|
| [18] | [19] | [20] | [21] |
|      |      |      |      |
| [22] | [23] | [24] | [25] |
| [22] | [23] | [24] | [25] |