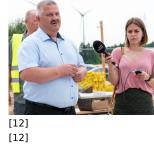

## Wmurowano kamień węgielny pod Przedszkole i Gminny Żłobek w Potęgowie

<sup>[1]</sup> [1]

[3]

[7]

[7]

[8]

[8]

[10] [10]

[6]

[6]

[11] [11]

[14]

ARt Ereksymy [15]

[15]

[17]

| [18] | [19] | [20] | [21] |
|------|------|------|------|
| [18] | [19] | [20] | [21] |
|      |      |      |      |
| [22] | [23] | [24] | [25] |
| [22] | [23] | [24] | [25] |