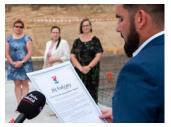

Published on *Gmina Potęgowo* (https://www.potegowo.pl)

Home > Wmurowano kamień węgielny pod Przedszkole i Gminny Żłobek w Potęgowie

## Wmurowano kamień węgielny pod Przedszkole i Gminny Żłobek w Potęgowie



[1] [1]



[2] [2]

[6]

[6]



[3] [3]

[7]

[7]



[4] [4]



[5] [5]



[8] [8]





[9] [9]



[10] [10]



[11] [11]



[12] [12]



[13] [13]



[14] [14]



[15] [15]



[16] [16]



[17]

| [18] | [19] | [20] | [21] |
|------|------|------|------|
| [18] | [19] | [20] | [21] |
|      |      |      |      |
|      |      |      |      |
|      |      |      |      |
|      |      |      |      |
|      |      |      |      |
|      |      |      |      |
| [22] | [23] | [24] | [25] |
| [22] | [23] | [24] | [25] |

## Pokaż na stronie głównej:

Tak

Source URL: https://www.potegowo.pl/en/node/3570?page=0%2C1&date=2022-02

## Links

- [1] https://www.potegowo.pl/en/media-gallery/detail/3570/12041
- [2] https://www.potegowo.pl/en/media-gallery/detail/3570/12042
- [3] https://www.potegowo.pl/en/