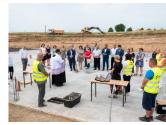

Published on *Gmina Potęgowo* (https://www.potegowo.pl)

Home > Wmurowano kamień węgielny pod Przedszkole i Gminny Żłobek w Potęgowie

## Wmurowano kamień węgielny pod Przedszkole i Gminny Żłobek w Potęgowie



[1] [1]



[2] [2]

[6]

[6]



[3] [3]

[7]

[7]



[4] [4]



[5] [5]



[8] [8]





[9] [9]



[10] [10]



[11] [11]



[12] [12]



[13] [13]



[14] [14]



[15] [15]



[16] [16]



[17]

| [18] | [19] | [20] | [21] |
|------|------|------|------|
| [18] | [19] | [20] | [21] |
|      |      |      |      |
|      |      |      |      |
|      |      |      |      |
|      |      |      |      |
|      |      |      |      |
|      |      |      |      |
| [22] | [23] | [24] | [25] |
| [22] | [23] | [24] | [25] |

## Pokaż na stronie głównej:

Tak

Source URL: https://www.potegowo.pl/en/node/3570?page=0%2C1&date=2022-02

## Links

- [1] https://www.potegowo.pl/en/media-gallery/detail/3570/12041
- [2] https://www.potegowo.pl/en/media-gallery/detail/3570/12042
- [3] https://www.potegowo.pl/en/media-gallery/detail/3570/12043
- [4] http