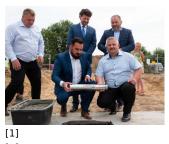

Published on *Gmina Potęgowo* (https://www.potegowo.pl)

Home > Wmurowano kamień węgielny pod Przedszkole i Gminny Żłobek w Potęgowie

## Wmurowano kamień węgielny pod Przedszkole i Gminny Żłobek w Potęgowie



[1] [1]



[2] [2]

[6]

[6]



[3] [3]

[7]

[7]



[4] [4]



[5] [5]



[8] [8]





[9] [9]



[10] [10]



[11] [11]



[12] [12]



[13] [13]



[14] [14]



[15] [15]



[16] [16]



[17]

| [18] | [19] | [20] | [21] |
|------|------|------|------|
| [18] | [19] | [20] | [21] |
|      |      |      |      |
|      |      |      |      |
|      |      |      |      |
|      |      |      |      |
|      |      |      |      |
|      |      |      |      |
| [22] | [23] | [24] | [25] |
| [22] | [23] | [24] | [25] |

## Pokaż na stronie głównej:

Tak

Source URL: https://www.potegowo.pl/en/node/3570?page=0%2C1&date=2022-02

## Links

- [1] https://www.potegowo.pl/en/media-gallery/detail/3570/12041
- [2] https://www.potegowo.pl/en/media-gallery/detail/3570/12042
- [3] https://www.pote