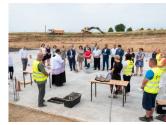

Published on *Gmina Potęgowo* (https://www.potegowo.pl)

Home > Wmurowano kamień węgielny pod Przedszkole i Gminny Żłobek w Potęgowie

## Wmurowano kamień węgielny pod Przedszkole i Gminny Żłobek w Potęgowie



[1] [1]



[2] [2]

[6]

[6]



[3] [3]

[7]

[7]



[4] [4]



[5] [5]



[8] [8]





[9] [9]



[10] [10]



[11] [11]



[12] [12]



[13] [13]



[14] [14]



[15] [15]



[16] [16]



[17]

|  | [19]<br>[19] | [20]<br>[20] | [21]<br>[21] |
|--|--------------|--------------|--------------|
|  |              |              |              |
|  |              |              |              |
|  |              |              |              |
|  | [23]<br>[23] | [24]<br>[24] | [25]<br>[25] |

## Pokaż na stronie głównej:

Tak

Source URL: https://www.potegowo.pl/en/node/3570?page=0%2C2&date=2021-11

## Links

- [1] https://www.potegowo.pl/en/media-gallery/detail/3570/12041
- [2] https://www.potegowo.pl/en/media-gallery/detail/3570/12042
- [3] https://www.potegowo.pl/en/media-gallery/detail/3570/12043
- [4] https://www.potegowo.pl/en/media-g