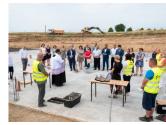

Published on *Gmina Potęgowo* (https://www.potegowo.pl)

Home > Wmurowano kamień węgielny pod Przedszkole i Gminny Żłobek w Potęgowie

## Wmurowano kamień węgielny pod Przedszkole i Gminny Żłobek w Potęgowie



[1] [1]



[2] [2]

[6]

[6]



[3] [3]

[7]

[7]



[4] [4]



[5] [5]



[8] [8]





[9] [9]



[10] [10]



[11] [11]



[12] [12]



[13] [13]



[14] [14]



[15] [15]



[16] [16]



[17]

| [18]<br>[18] | [19]<br>[19] | [20]<br>[20] | [21]<br>[21] |
|--------------|--------------|--------------|--------------|
|              |              |              |              |
|              |              |              |              |
|              |              |              |              |
|              |              |              |              |
| [22]         | [23]         | [24]         | [25]         |
| [22]         | [23]         | [24]         | [25]         |

## Pokaż na stronie głównej:

Tak

Source URL: https://www.potegowo.pl/en/node/3570?page=0%2C2&date=2021-12

## Links

- [1] https://www.potegowo.pl/en/media-