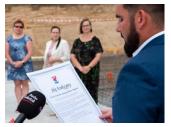

Published on *Gmina Potęgowo* (https://www.potegowo.pl)

Home > Wmurowano kamień węgielny pod Przedszkole i Gminny Żłobek w Potęgowie

## Wmurowano kamień węgielny pod Przedszkole i Gminny Żłobek w Potęgowie



[1] [1]



[2] [2]

[6]

[6]



[3] [3]

[7]

[7]



[4] [4]



[5] [5]



[8] [8]





[9] [9]



[10] [10]



[11] [11]



[12] [12]



[13] [13]



[14] [14]



[15] [15]



[16] [16]



[17]

| [18]<br>[18] | [19]<br>[19] | [20]<br>[20] | [21]<br>[21] |
|--------------|--------------|--------------|--------------|
|              |              |              |              |
|              |              |              |              |
|              |              |              |              |
| [22]<br>[22] | [23]<br>[23] | [24]<br>[24] | [25]<br>[25] |

## Pokaż na stronie głównej:

Tak

Source URL: https://www.potegowo.pl/en/node/3570?page=0%2C2&date=2022-01

## Links

- [1] https://www.potegowo.pl/en/media-gallery/detail/3570/12041
- [2] https://www.potegowo.pl/en/media-gallery/detail/35