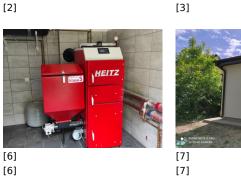

Published on Gmina Potęgowo (https://www.potegowo.pl)

Home > Świetlica w Żochowie

## Świetlica w Żochowie









[5]

[5]

[4]





## Pokaż na stronie głównej:

Tak

[1]

Source URL: https://www.potegowo.pl/en/node/3586?date=2024-04

## Links

- [1] https://www.potegowo.pl/en/media-gallery/detail/3586/12092
- [2] https://www.potegowo.pl/en/media-gallery/detail/3586/12093
- [3] https://www.potegowo.pl/en/media-gallery/detail/3586/12094
- [4] https://www.potegowo.pl/en/media-gallery/detail/3586/12095
- [5] https://www.potegowo.pl/en/media-gallery/detail/3586/12096
- [6] https://www.potegowo.pl/en/media-gallery/detail/3586/12097
- [7] https://www.potegowo.pl/en/media-gallery/detail/3586/12098