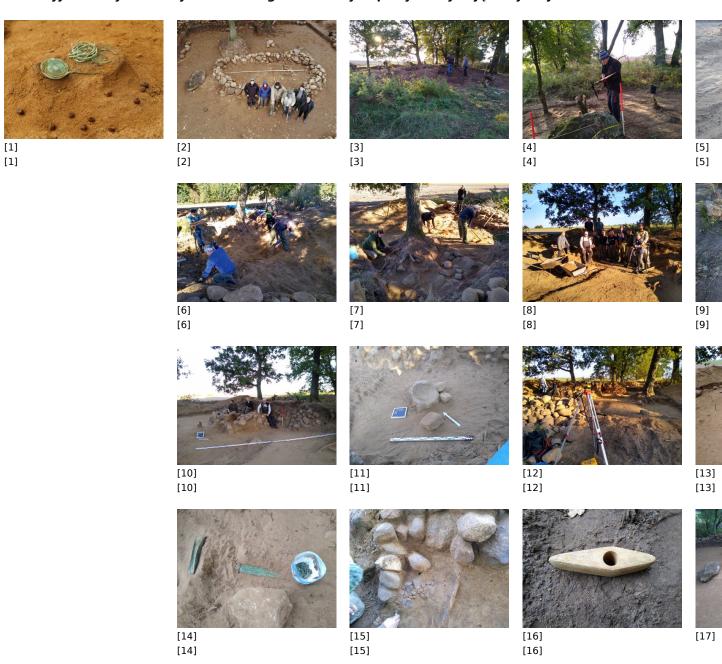

## Sensacyjne odkrycie - zabytki archeologiczne doliny Łupawy odkrywają swoje tajemnice

|  | [19]<br>[19] |              | [21]<br>[21] |
|--|--------------|--------------|--------------|
|  |              |              |              |
|  |              |              |              |
|  |              |              |              |
|  | [23]<br>[23] | [24]<br>[24] |              |