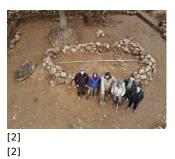

[11] [11]

[15]

[15]

[3]

[13] [13]

[12]

[17]

| [18] | [19] | [20] | [21] |
|------|------|------|------|
| [18] | [19] | [20] | [21] |
|      |      |      |      |