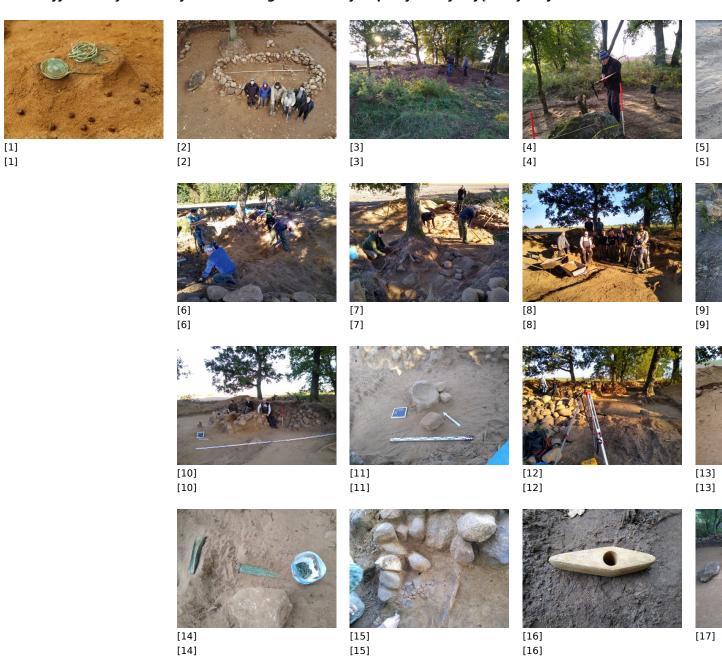

## Sensacyjne odkrycie - zabytki archeologiczne doliny Łupawy odkrywają swoje tajemnice

| [18]<br>[18] | [19]<br>[19] |              | [21]<br>[21] |
|--------------|--------------|--------------|--------------|
|              |              |              |              |
|              |              |              |              |
|              |              |              |              |
| [22]<br>[22] | [23]<br>[23] | [24]<br>[24] |              |