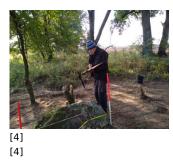

[11] [11]

[15]

[15]

[3]

[13] [13]

[12]

[17]

| [18] | [19] | [20] | [21] |
|------|------|------|------|
| [18] | [19] | [20] | [21] |
|      |      |      |      |