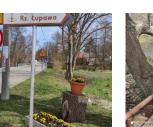

## Infrastruktura kajakowa na rzece Łupawa

[1] [1]

[5] [5]

[12] [12]

[9]

[13] [13]

600 m

[11] [11]