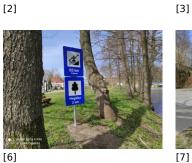

Published on Gmina Potęgowo (https://www.potegowo.pl)

[2]

[6] [6]

Home > Infrastruktura kajakowa na rzece Łupawa

## Infrastruktura kajakowa na rzece Łupawa



[1] [1]









[5] [5]





[12] [12]



[9]

[13] [13]



600 m

[11] [11]

[7]

Pokaż na stronie głównej:

Tak

Source URL: https://www.potegowo.pl/en/node/3903?date=2024-02

Links

- [1] https://www.potegowo.pl/en/media-gallery/detail/3903/12830
- [2] https://www.potegowo.pl/en/media-gallery/detail/3903/12831
- [3] https://www.potegowo.pl/en/media-gallery/detail/3903/12832
- [4] https://www.potegowo.pl/en/media-gallery/detail/3903/12833
- [5] https://www.potegowo.pl/en/media-gallery/detail/3903/12834
- [6] https://www.potegowo.pl/en/media-gallery/detail/3903/12835
- [7] https://www.potegowo.pl/en/media-gallery/detail/3903/12836
- [8] https://www.potegowo.pl/en/media-gallery/detail/3903/12837[9] https://www.potegowo.pl/en/media-gallery/detail/3903/12838
- [10] https://www.potegowo.pl/en/media-gal