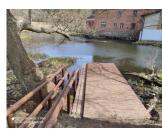

## Infrastruktura kajakowa na rzece Łupawa

[1] [1]

600 m

[11]

[11]

[5] [5]

[12] [12]

[9]