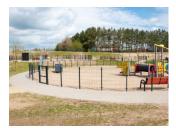

[16] [16]

[17]

| [18] | [19] | [20] | [21] |
|------|------|------|------|
| [18] | [19] | [20] | [21] |